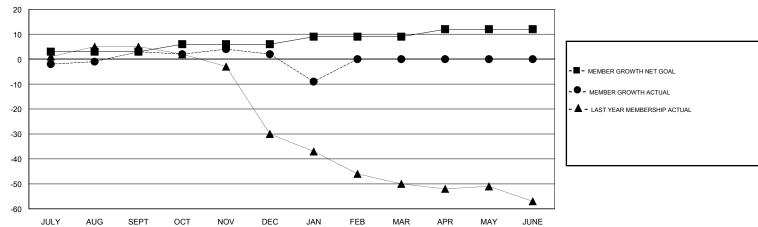

## GOALS AND ACTUAL MEMBERS CUMULATIVE

| DROPPED CLUBS: 0  DROPPED MEMBERS |    | 9 CLUBS OF 27 ADDED 1 OR MORE<br>NEW MEMBERS | GENDER DISTRIBUTION  MALE 507 (77.76%)  FEMALE 145 (22.24%)  Women Percentage Fiscal Year Goal: 0% |    |
|-----------------------------------|----|----------------------------------------------|----------------------------------------------------------------------------------------------------|----|
| DECEASED                          | 2  | CLICK HERE FOR CUMULATIVE                    | TOTAL FAMILY UNIT MEMBERS                                                                          |    |
| CLUB CANCELLED                    | 0  | MEMBERSHIP DATA                              |                                                                                                    | 25 |
| OTHER                             | 24 |                                              | FAMILY MEMBERS PAYING HALF  25  DUES                                                               |    |
| TOTAL                             | 26 |                                              |                                                                                                    |    |

# LOCATION LOUISIANA

**GMT CA** 

|                       | Club          | s         |               | Members               |                           |                         |                                              |
|-----------------------|---------------|-----------|---------------|-----------------------|---------------------------|-------------------------|----------------------------------------------|
| RESULTS FOR 2017-2018 |               |           |               | RESULTS FOR 2017-2018 |                           |                         |                                              |
| QUARTER               | NEW CLUB GOAL | NEW CLUBS | DROPPED CLUBS | QUARTER               | MEMBER GROWTH NET<br>GOAL | MEMBER GROWTH<br>ACTUAL | DROPPED MEMBERS ACTUAL (including transfers) |
| JULY/AUG/SEPT         | 0             | 0         | 0             | JULY/AUG/SEPT         | 3                         | 13                      | 7                                            |
| OCT/NOV/DEC           | 0             | 0         | 0             | OCT/NOV/DEC           | 3                         | 8                       | 8                                            |
| JAN/FEB/MAR           | 0             | 0         | 0             | JAN/FEB/MAR           | 3                         | 0                       | 11                                           |
| APR/MAY/JUNE          | 0             | 0         | 0             | APR/MAY/JUNE          | 3                         | 0                       | 0                                            |